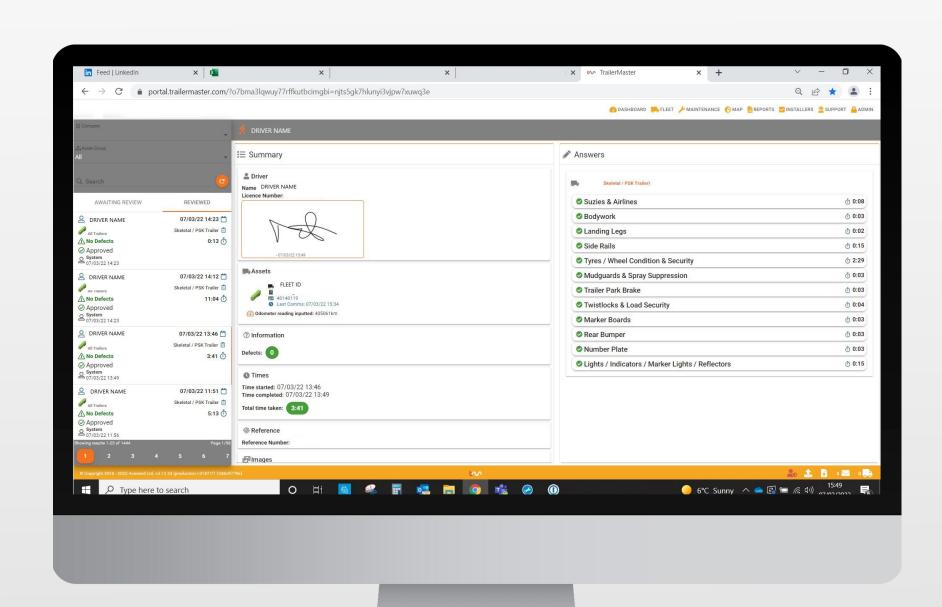

#### **BACK OFFICE MANAGEMENT**

Monitor driver activity in real-time.

Review incoming defects immediately and authorise or decline vehicle use at the touch of a button notifying the driver.

Geo stamped reports and recorded activity time allow you to identify whether checks are being completed correctly pinpointing driver training requirements.

View historic reported asset defects and link together providing you with a complete picture of events.

- Geo stamped timed activity check list
- Complete audit trail of driver activity & asset defects
- Asset defect 'linking' function
- Export defect information
- Complete seamless integration with our COMPLAINCE CONNECT solution
- DVSA 'Earned Recognition' Approved