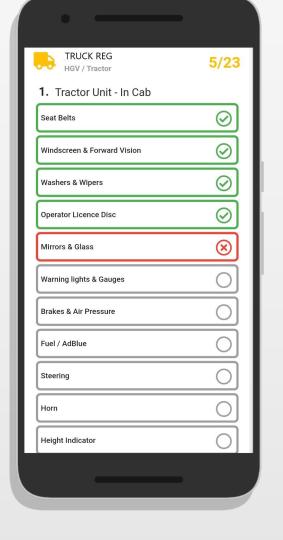

#### **BACK OFFICE MANAGEMENT**

Monitor driver activity in real-time.

Review incoming defects immediately and authorise or decline vehicle use at the touch of a button notifying the driver.

Geo stamped reports and recorded activity time allow you to identify whether checks are being completed correctly pinpointing driver training requirements.

View historic reported asset defects and link together providing you with a complete picture of events.

- Geo stamped timed activity check list
- Complete audit trail of driver activity & asset defects
- Asset defect 'linking' function
- Export defect information
- Complete seamless integration with our COMPLAINCE CONNECT solution
- DVSA 'Earned Recognition' Approved