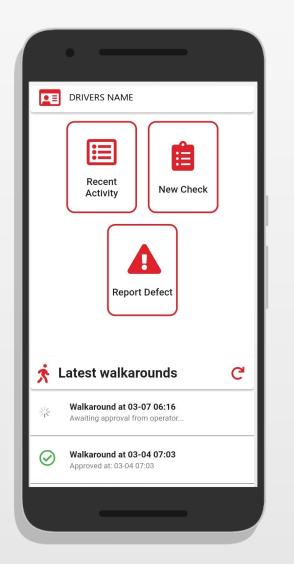

### DRIVER CONNECT MOBILE APP

Available on iOS & Android our 'DRIVER CONNECT' mobile app is intuitive and user friendly.

With fully customisable checklists specific to YOUR operation and YOUR vehicles, your Drivers will be engaged from the outset by completing meaningful asset checks.

- Intuitive, tap through check process
- Customised check lists with questions written by YOU
- Asset specific checklist pull through
- Daily duty walkaround checks & adhoc defect reporting
- Capture defect images with ease
- Offline reporting capability
- Roadside access to historic checks & defect logs
- Real-time operator to driver 'approval for use' authorisation