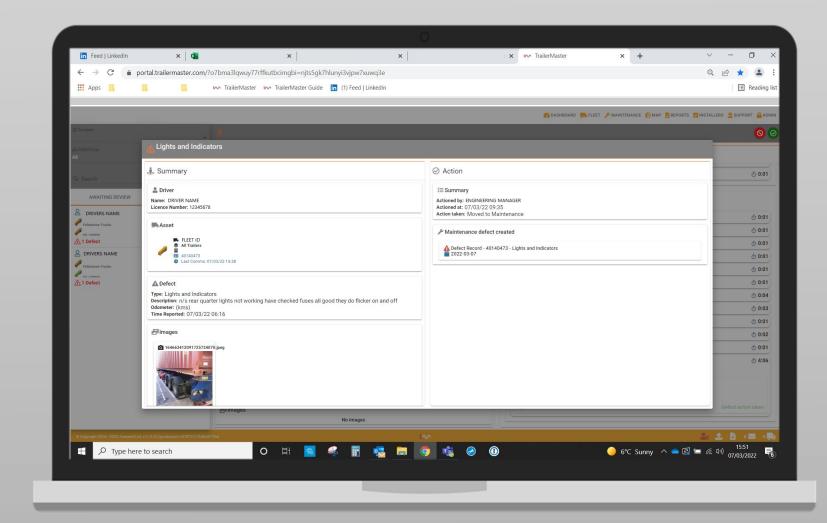

#### **BACK OFFICE MANAGEMENT**

Monitor driver activity in real-time.

Review incoming defects immediately and authorise or decline vehicle use at the touch of a button notifying the driver.

Geo stamped reports and recorded activity time allow you to identify whether checks are being completed correctly pinpointing driver training requirements.

View historic reported asset defects and link together providing you with a complete picture of events.

- Geo stamped timed activity check list
- Complete audit trail of driver activity & asset defects
- Asset defect 'linking' function
- Export defect information
- Complete seamless integration with our COMPLAINCE CONNECT solution
- DVSA 'Earned Recognition' Approved