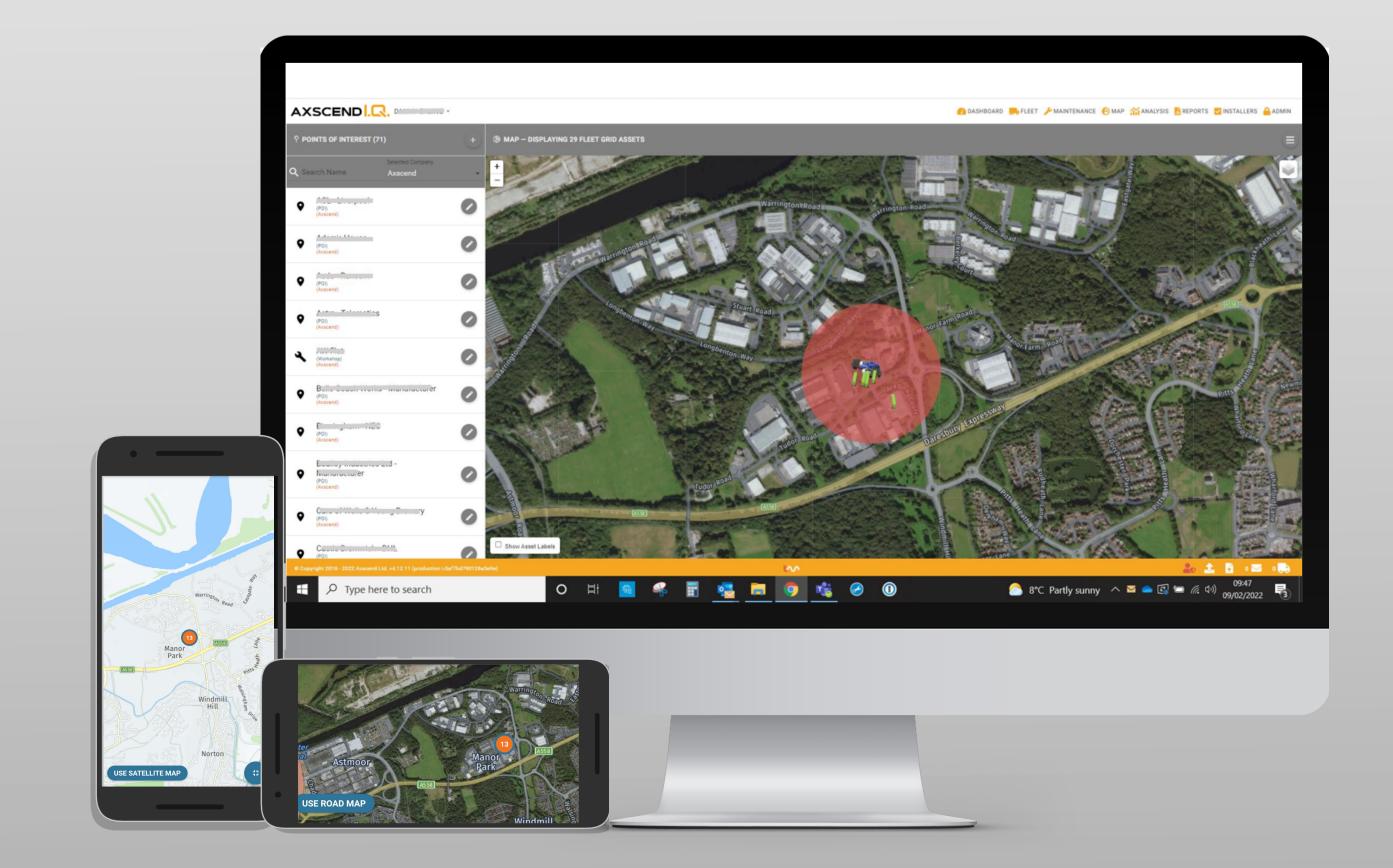

## POI & GEOFENCING

Create a 'POI' (Point Of Interest) or 'Geofence' on our feature rich map. Identify depot locations, customer premises or workshop facilities at the click of a button. What's more our map links with all the other great TrailerMASTER features allowing you to create alerts & notifications for a number of different reasons:

## for example;

- Identify what's available in a given location with its current bogie weight.
- Send automatic email notifications when a trailer arrives at a customer location.
- Create & receive alerts when a trailer with a 'low pressure tyre' reading enters a depot maintaining optimal tyres saving you money in fuel and reducing the risk of failure.
- Alert 'Engineering / Fleet maintenance' as a trailer arrives at a POI with an EBPMS warning and take immediate action to rectify ensuring your trailers remain safe and compliant at all times.