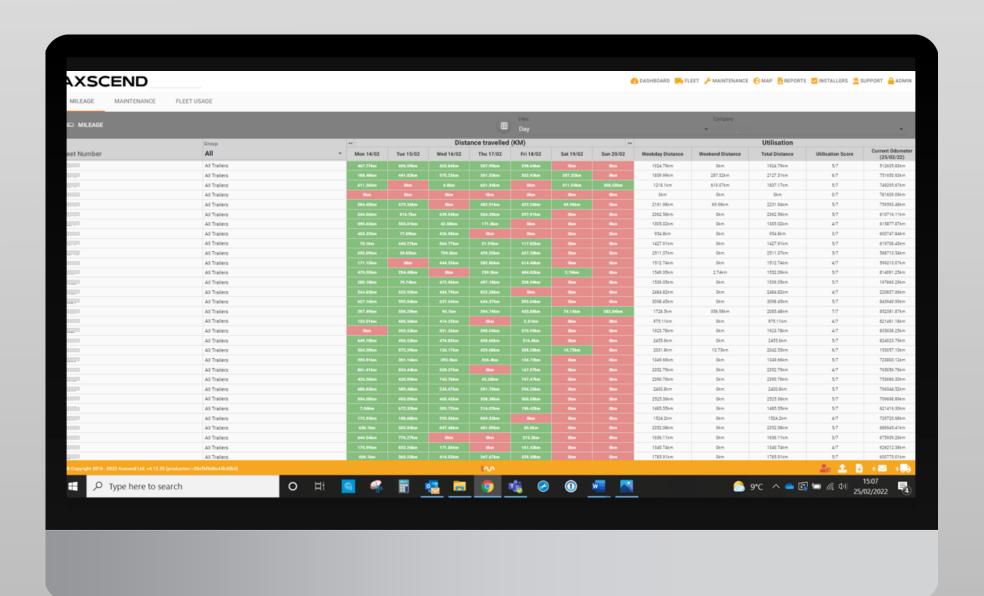

Our fleet 'Analysis' screen provides a visual overview of utilisation.

Understand daily, weekly & monthly utilisation including mileage information ensuring you maximise trailer uptime.

Make informed decisions about your trailer fleet based on facts.