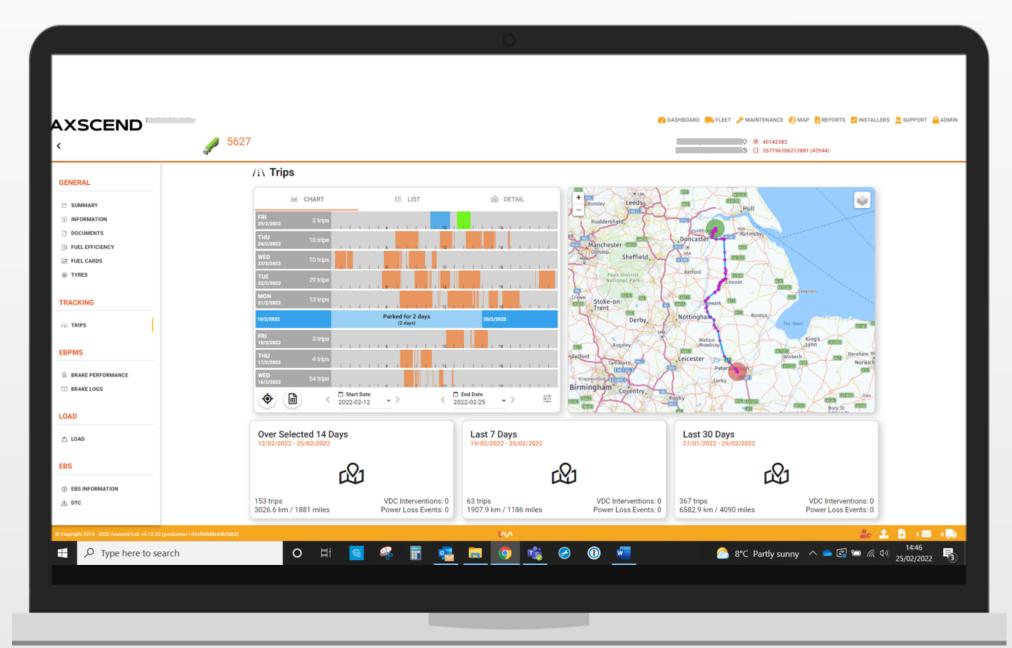

## TRACKING

Utilise our
TrailerMASTER GPS
tracking function to
proactively manage
your trailer fleet.

Never lose a trailer again and monitor utilisation to ensure you are maximising productivity from your fleet.

Toggle between Satellite & Map view to pin point trailer location.

Identify trailers connected to units and moving with the touch of a button.

View playback of journeys to see exactly where trailers have been and download information direct to a 'CSV' file for further analysis.