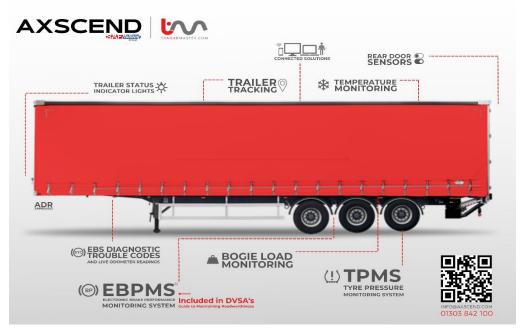

## TrailerMaster key features

**EBPMS** or Electronic Brake Performance Monitoring System provides dynamic, live monitoring of your trailer's braking performance. It reduces the burden associated with frequent laden Roller Brake Testing and helps you remain compliant.

**TPMS**-Effective tyre pressure monitoring delivers year on year savings, as well as improved efficiency and safety.

**DTC Monitoring-**TrailerMaster will tell you the problems your EBS valve is reporting along with detailed explanations and manufacturer recommendations to resolve the problem.

**Bogie Load Monitoring**-TrailerMaster is capable of calculating the bogie load of your trailer.

- Identify trailers loaded and parked for long periods
- Identify trailers that are travelling empty for too many journeys
- Be alerted when trailers are overloaded
- Optimise your fleet to maximise load to mile ratio
- Coupled and uncoupled options available

**Trailer Tracking**-Instantly understand where all of your trailers are on our feature rich map. Proactively manage your trailer fleet & never lose a trailer again. Monitor utilisation to ensure you are maximising productivity from your fleet.